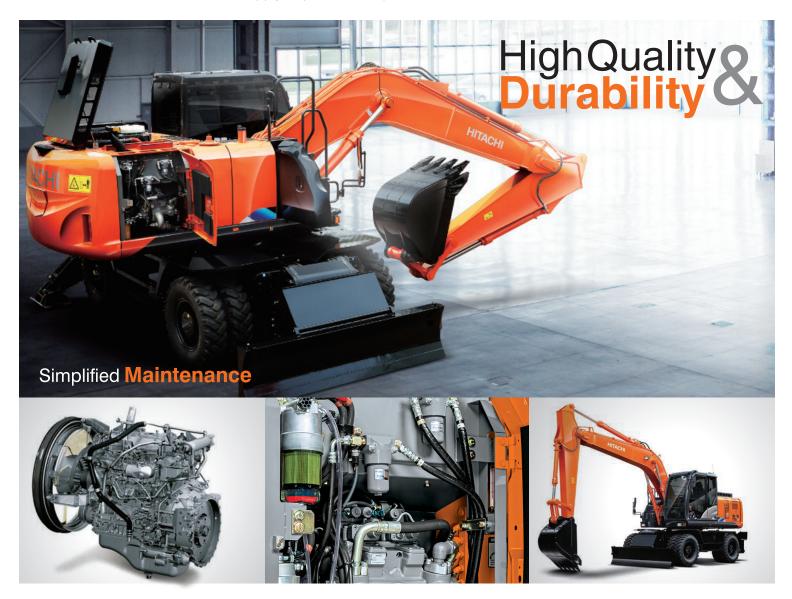

## HITACHI

Reliable solutions

Hitachi has introduced a three-year extended warranty scheme specifically for its range of new ZXW-5A series Wheeled Excavators. The package is available to customers with attractive price. Applicable Models - ZX170W-5A, ZX190W-5A, ZX210W-5A

## Engine (excl. consumable and accessory parts)

- Engine (Excluding consumables and accessory parts)
- Main Pump
- Pump Transmission
- Main control valves
- Swing Motor, Swing Transmissions, Swing Bearing
- Travel Transmission (includes duo-cone seals)
- Center Joint

- Hydraulic Oil Cooler
- Axle(s) and differential(s)
- Travel Motors
- Transmission
- Drive shaft with universal joints