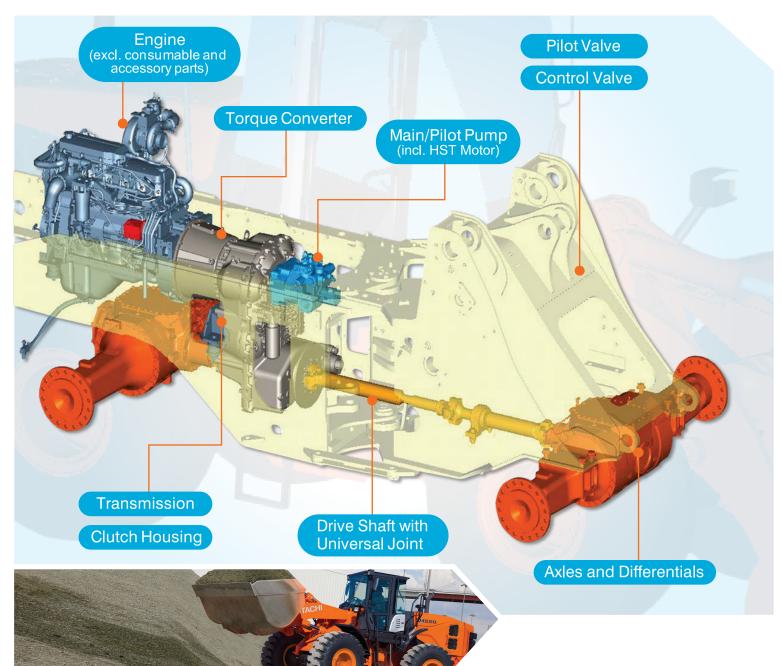

#### **Basic Condition of Extended Warranty:**

Reliable solutions

- Coverage Powertrain parts (as listed below)
- Maintenance Perform regular maintenance with genuine parts
  \* Detail term and condition apply as per Hitachi Operator's Manual