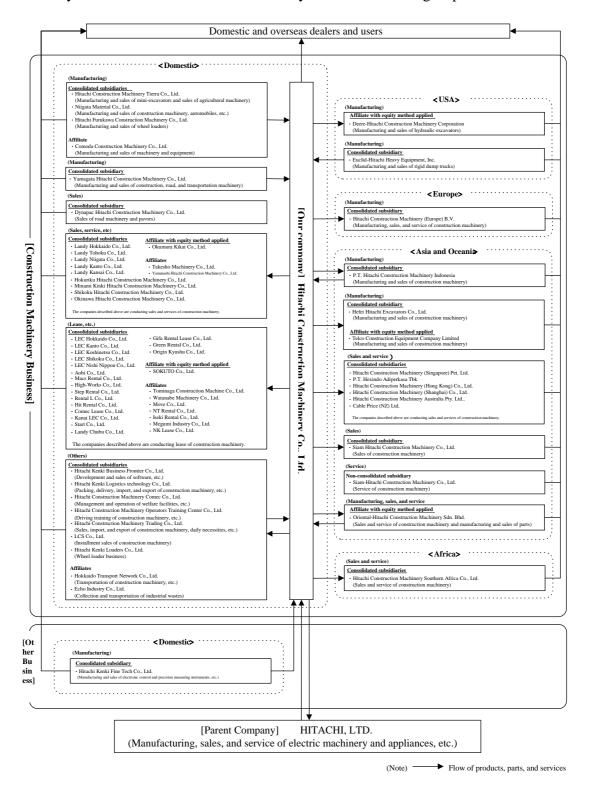

### 1. Status of the corporate group

This consolidated group consists of Hitachi Construction Machinery, its parent company, its 53 subsidiaries, and its 17 affiliates. Its business mainly involves the manufacture, sale, service and rental of construction machinery. It also manufactures and sells electronics controllers.

Here is a system chart of business conducted by this consolidated group.