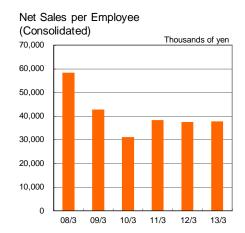

## **Consolidated basis**

|                                     |        |        |        |        |        |        |        |        |        |        | (¥Thousand) |
|-------------------------------------|--------|--------|--------|--------|--------|--------|--------|--------|--------|--------|-------------|
|                                     | 03/3   | 04/3   | 05/3   | 06/3   | 07/3   | 08/3   | 09/3   | 10/3   | 11/3   | 12/3   | 13/3        |
| Net sales per employee              | 33,101 | 40,288 | 42,260 | 47,134 | 53,003 | 58,357 | 42,771 | 31,154 | 38,298 | 37,460 | 37,786      |
| Ordinary income (loss) per employee | 995    | 2,605  | 3,170  | 3,445  | 4,905  | 6,240  | 2,748  | 986    | 2,074  | 2,371  | 1,780       |
| Net income (loss) per employee      | 391    | 1,251  | 1,634  | 1,823  | 2,558  | 3,474  | 1,049  | 207    | 549    | 1,056  | 1,148       |
| Number of employees                 | 9,924  | 9,983  | 10,602 | 13,291 | 14,272 | 16,117 | 17,399 | 19,445 | 20,204 | 21,814 | 20,440      |