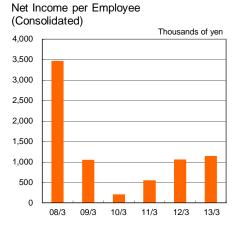

## **Consolidated basis**

|                                     |        |        |        |        |        |        |        |        |        |        | (¥Thousand) |
|-------------------------------------|--------|--------|--------|--------|--------|--------|--------|--------|--------|--------|-------------|
|                                     | 03/3   | 04/3   | 05/3   | 06/3   | 07/3   | 08/3   | 09/3   | 10/3   | 11/3   | 12/3   | 13/3        |
| Net sales per employee              | 33,101 | 40,288 | 42,260 | 47,134 | 53,003 | 58,357 | 42,771 | 31,154 | 38,298 | 37,460 | 37,786      |
| Ordinary income (loss) per employee | 995    | 2,605  | 3,170  | 3,445  | 4,905  | 6,240  | 2,748  | 986    | 2,074  | 2,371  | 1,780       |
| Net income (loss) per employee      | 391    | 1,251  | 1,634  | 1,823  | 2,558  | 3,474  | 1,049  | 207    | 549    | 1,056  | 1,148       |
| Number of employees                 | 9,924  | 9,983  | 10,602 | 13,291 | 14,272 | 16,117 | 17,399 | 19,445 | 20,204 | 21,814 | 20,440      |