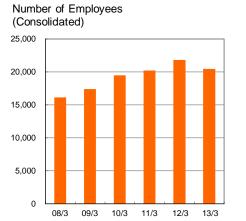

## **Consolidated basis**

|                                     |        |        |        |        |        |        |        |        |        |        | (¥Thousand) |
|-------------------------------------|--------|--------|--------|--------|--------|--------|--------|--------|--------|--------|-------------|
|                                     | 03/3   | 04/3   | 05/3   | 06/3   | 07/3   | 08/3   | 09/3   | 10/3   | 11/3   | 12/3   | 13/3        |
| Net sales per employee              | 33,101 | 40,288 | 42,260 | 47,134 | 53,003 | 58,357 | 42,771 | 31,154 | 38,298 | 37,460 | 37,786      |
| Ordinary income (loss) per employee | 995    | 2,605  | 3,170  | 3,445  | 4,905  | 6,240  | 2,748  | 986    | 2,074  | 2,371  | 1,780       |
| Net income (loss) per employee      | 391    | 1,251  | 1,634  | 1,823  | 2,558  | 3,474  | 1,049  | 207    | 549    | 1,056  | 1,148       |
| Number of employees                 | 9,924  | 9,983  | 10,602 | 13,291 | 14,272 | 16,117 | 17,399 | 19,445 | 20,204 | 21,814 | 20,440      |