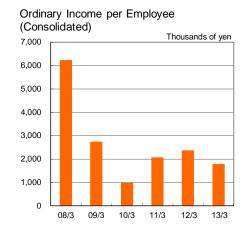

## **Consolidated basis**

|                                     |        |        |        |        |        |        |        |        |        |        | (¥Thousand) |
|-------------------------------------|--------|--------|--------|--------|--------|--------|--------|--------|--------|--------|-------------|
|                                     | 03/3   | 04/3   | 05/3   | 06/3   | 07/3   | 08/3   | 09/3   | 10/3   | 11/3   | 12/3   | 13/3        |
| Net sales per employee              | 33,101 | 40,288 | 42,260 | 47,134 | 53,003 | 58,357 | 42,771 | 31,154 | 38,298 | 37,460 | 37,786      |
| Ordinary income (loss) per employee | 995    | 2,605  | 3,170  | 3,445  | 4,905  | 6,240  | 2,748  | 986    | 2,074  | 2,371  | 1,780       |
| Net income (loss) per employee      | 391    | 1,251  | 1,634  | 1,823  | 2,558  | 3,474  | 1,049  | 207    | 549    | 1,056  | 1,148       |
| Number of employees                 | 9,924  | 9,983  | 10,602 | 13,291 | 14,272 | 16,117 | 17,399 | 19,445 | 20,204 | 21,814 | 20,440      |