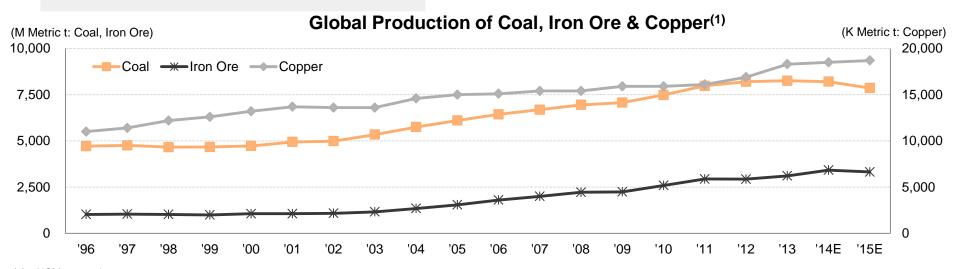

Total addressable market will double in size through the development of the entire value chain

## Market Size of Core Product Group in Construction & Mining Machinery

Broadening of "Business Portfolio"

<sup>(1)</sup> Mining shovels, mining RDTs, mini shovels, wheel loaders, medium-sized shovels Source: Off-Highway, Freedonia, Company Reports, IRN, Expert Interview, Team Analysis, Parkerbay, Capital IQ