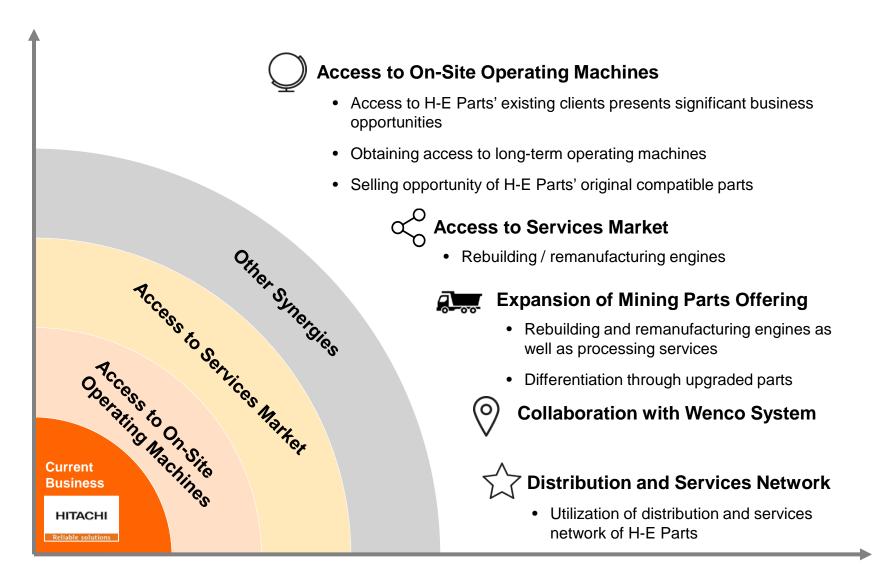

#### **Growth Strategy**

Business development through enhancement of value chain

#### Step 3

- Accumulate operating know-how and data by forming alliances with operators (including mining companies)
- Provide solutions for productivity enhancements using IoT

#### Step 2

- Reinforce IoT capability with Wenco (the #1 fleet management company) as a base
- Improve productivity (including planning) based on data integration

#### Step 1

#### Enhanced

 Reinforce services business by acquiring service providers in a fragmented market, saturated with many small-scale suppliers