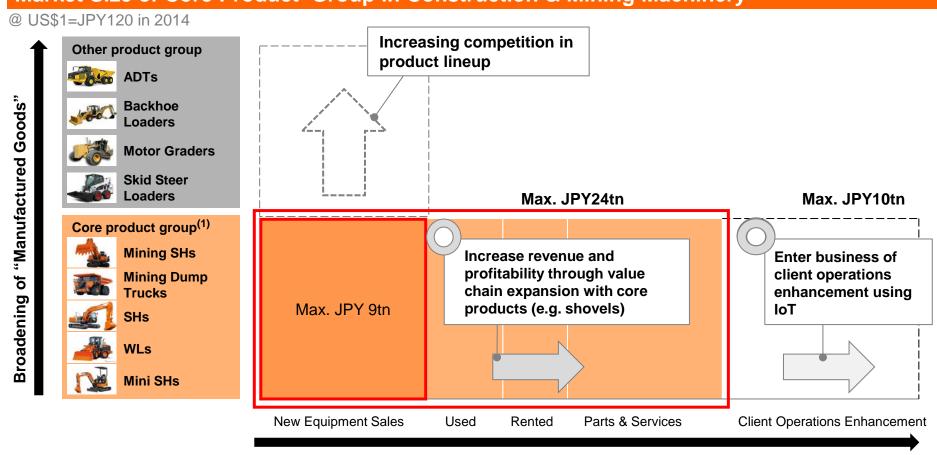

Total addressable market will double in size through the development of the entire value chain

## Market Size of Core Product Group in Construction & Mining Machinery

Broadening of "Business Portfolio"

<sup>(1)</sup> Mining shovels, mining RDTs, mini shovels, wheel loaders, medium-sized shovels Source: Off-Highway, Freedonia, Company Reports, IRN, Expert Interview, Team Analysis, Parkerbay, Capital IQ