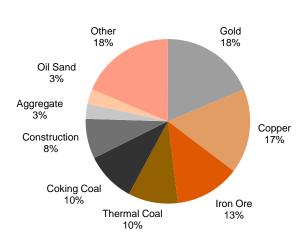

ng solutions
- Parts and rebuilds for diesel engines ranging from 1,500 to 4,000 horsepower
- Provide rebuilding services using customized parts and components, which boast the industry's lowest failure rates and superior engine performance
- Products and Services Offered:
  - Camshaft Machining
- Cylinder Block Machining

Dyno Testing

- Magnaflux
- Crankshafts Machining

### Construction

- Comprehensive undercarriage parts and ground engagement tools (G.E.T.) for mobile construction equipment
- In-house designing and engineering to lower the total cost of undercarriage and G.E.T.

#### 7% of Total Revenue



- Products and Services Offered:
  - Undercarriage for construction
  - G.E.T. (Ground Engaging Tools) for construction

Note: Revenue share for FY2015

## Segment



## Commodity



## Geography



## **Solution Sales by Type**



Note: Revenue share for FY2015

# Headquartered in Atlanta with operations throughout the Americas and Australia