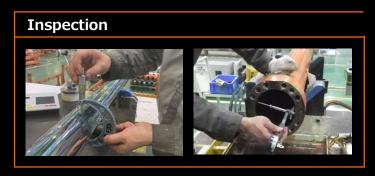

## The remanufacturing process

Restore the functionality of the component according to established criteria.