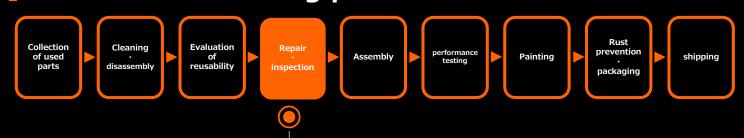

## The remanufacturing process

Restore the functionality of the component according to established criteria.